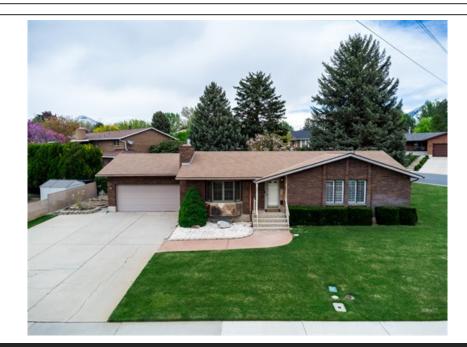

## 621 S 630 E Scenic Dr, Spanish Fork, UT 84660

» Beds: 5 | Baths: 2 Full, 2 Three-Quarter

» MLS #: 1998088

» Single Family | 2,694 ft<sup>2</sup> | Lot: 13,939 ft<sup>2</sup>

» More Info: 621S630EScenicDr.lsForSale.com

## \$ 536,000

Nestled in the fantastic Wolf Hollow Estates in Spanish Fork, this charming 5-bedroom, 3-bathroom home eagerly awaits your personal touch. Nestled within a meticulously landscaped .32-acre plot, this property offers abundant space to fulfill all your outdoor needs-including mature trees, Trex-deck, patio, shed, garden area, and RV parking. Additional features include: All brick exterior, water softener, large basement storage room, some plantation shutters. Practical updates abound, ensuring peace of mind for years to come – including upstairs cabinets newly painted, new bathroom hardware, new lighting in bathroom, new kitchen sink, new garbage disposal, new light switches and electrical outlets (upstairs), fresh paint throughout home. Amazing mountain views, walking distance to Canyon Elementary, close to parks, shopping, restaurants, Spanish Fork Canyon, Oaks Golf Course. Quick 5 minute bike ride to Spanish Fork River Trail, 20 minute drive to Orem/Provo, 10 minute drive to I-15. Square footage figures are provided as a courtesy estimate only and were obtained from county records. Buyer is advised to obtain an independent measurement.