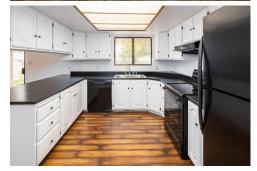

## \$ 536,000

Nestled in the fantastic Wolf Hollow Estates in Spanish Fork, this charming 5-bedroom, 3-bathroom home eagerly awaits your personal touch. Nestled within a meticulously landscaped .32-acre plot, this property offers abundant space to fulfill all your outdoor needs-including mature trees, Trex-deck, patio, shed, garden area, and RV parking. Additional features include: All brick exterior, water softener, large basement storage room, some plantation shutters. Practical updates abound, ensuring peace of mind for years to come – including upstairs cabinets newly painted, new bathroom hardware, new lighting in bathroom, new kitchen sink, new garbage disposal, new light switches and electrical outlets (upstairs), fresh paint throughout home. Amazing mountain views, walking distance to Canyon Elementary, close to parks, shopping, restaurants, Spanish Fork Canyon, Oaks Golf Course. Quick 5 minute bike ride to Spanish Fork River Trail, 20 minute drive to Orem/Provo, 10 minute drive to I-15. Square footage figures are provided as a courtesy estimate only and were obtained from county records. Buyer is advised to obtain an independent measurement.